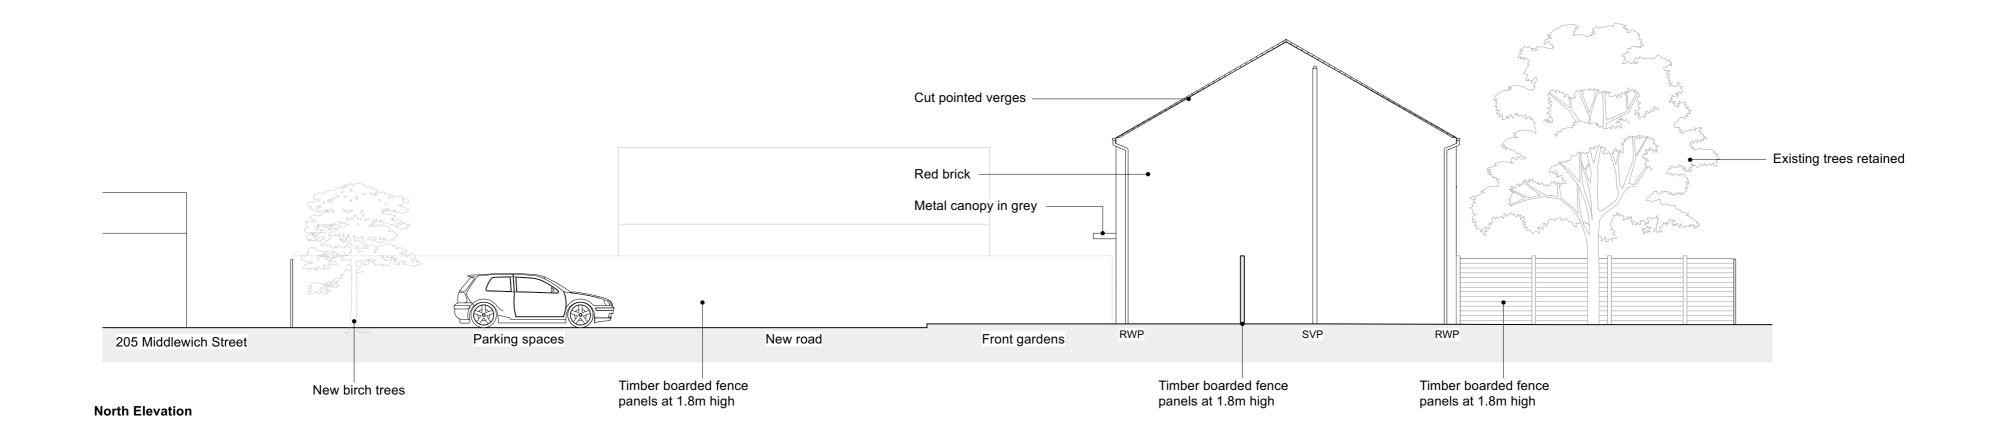

## 23/2158C Land to rear of 203 and 205 MIDDLEWICH STREET CREWE

© Darwent Architecture Ltd. This drawing must not be copied or reproduced without consent. Unless marked as such, this drawing should not be used for Tender or Construction purposes. Figured dimensions only are to be taken from this drawing.

Contractor to check all dimensions and levels on site prior to commencement

Contractor to check all dimensions and levels on site prior to commencement and inform architect in writing of any inaccuracies to drawings. All contractors are to be responsible for taking and checking all dimensions relative to their work. All noted dimensions are in millimetres unless stated otherwise. To be read in conjunction with all other consultants' drawings, specifications and schedules. In the event of uncertainty, please consult the Architect.