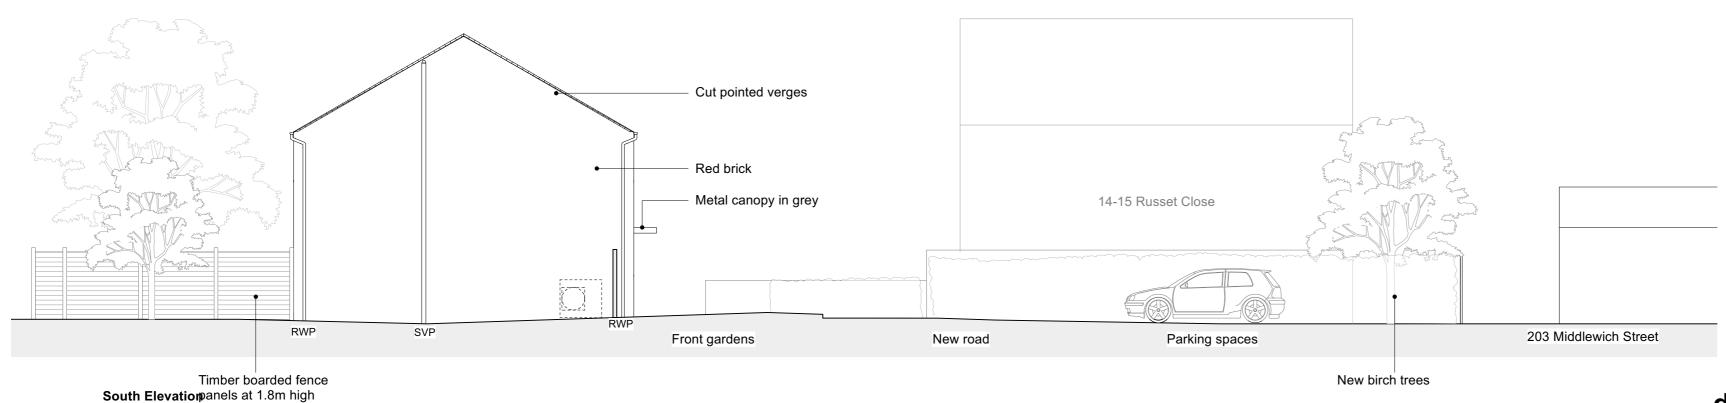

## 23/2158C Land to rear of 203 and 205 MIDDLEWICH STREET CREWE

© Darwent Architecture Ltd. This drawing must not be copied or reproduced without consent. Unless marked as such, this drawing should not be used for Tender or Construction purposes. Figured dimensions only are to be taken from this drawing.

Contractor to check all dimensions and levels on site prior to commencement

Contractor to check all dimensions and levels on site prior to commencement and inform architect in writing of any inaccuracies to drawings. All contractors are to be responsible for taking and checking all dimensions relative to their work. All noted dimensions are in millimetres unless stated otherwise. To be read in conjunction with all other consultants' drawings, specifications and schedules. In the event of uncertainty, please consult the Architect.