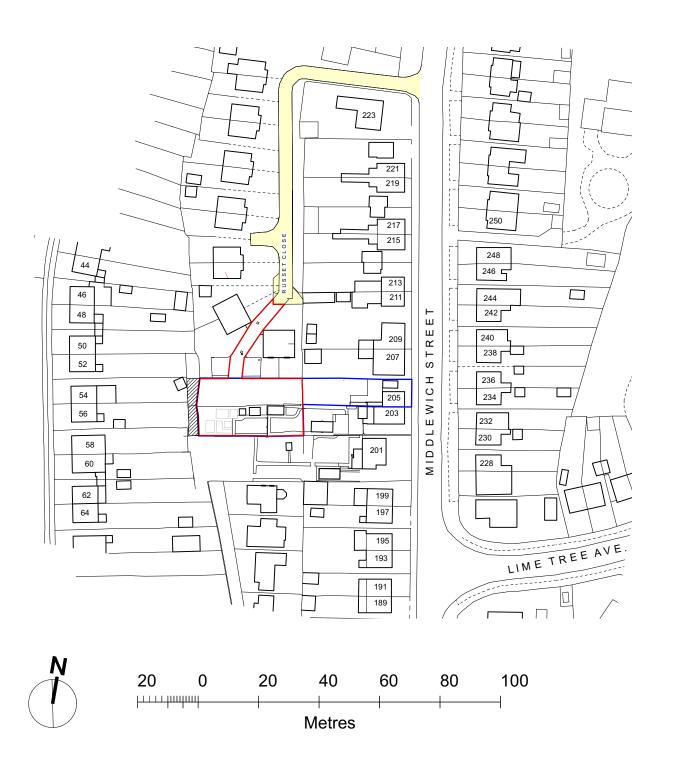

| Key:                          |
|-------------------------------|
| Site Application Boundary     |
| Ownership Boundary            |
| Unclaimed land                |
| Adopted road / access to site |
|                               |