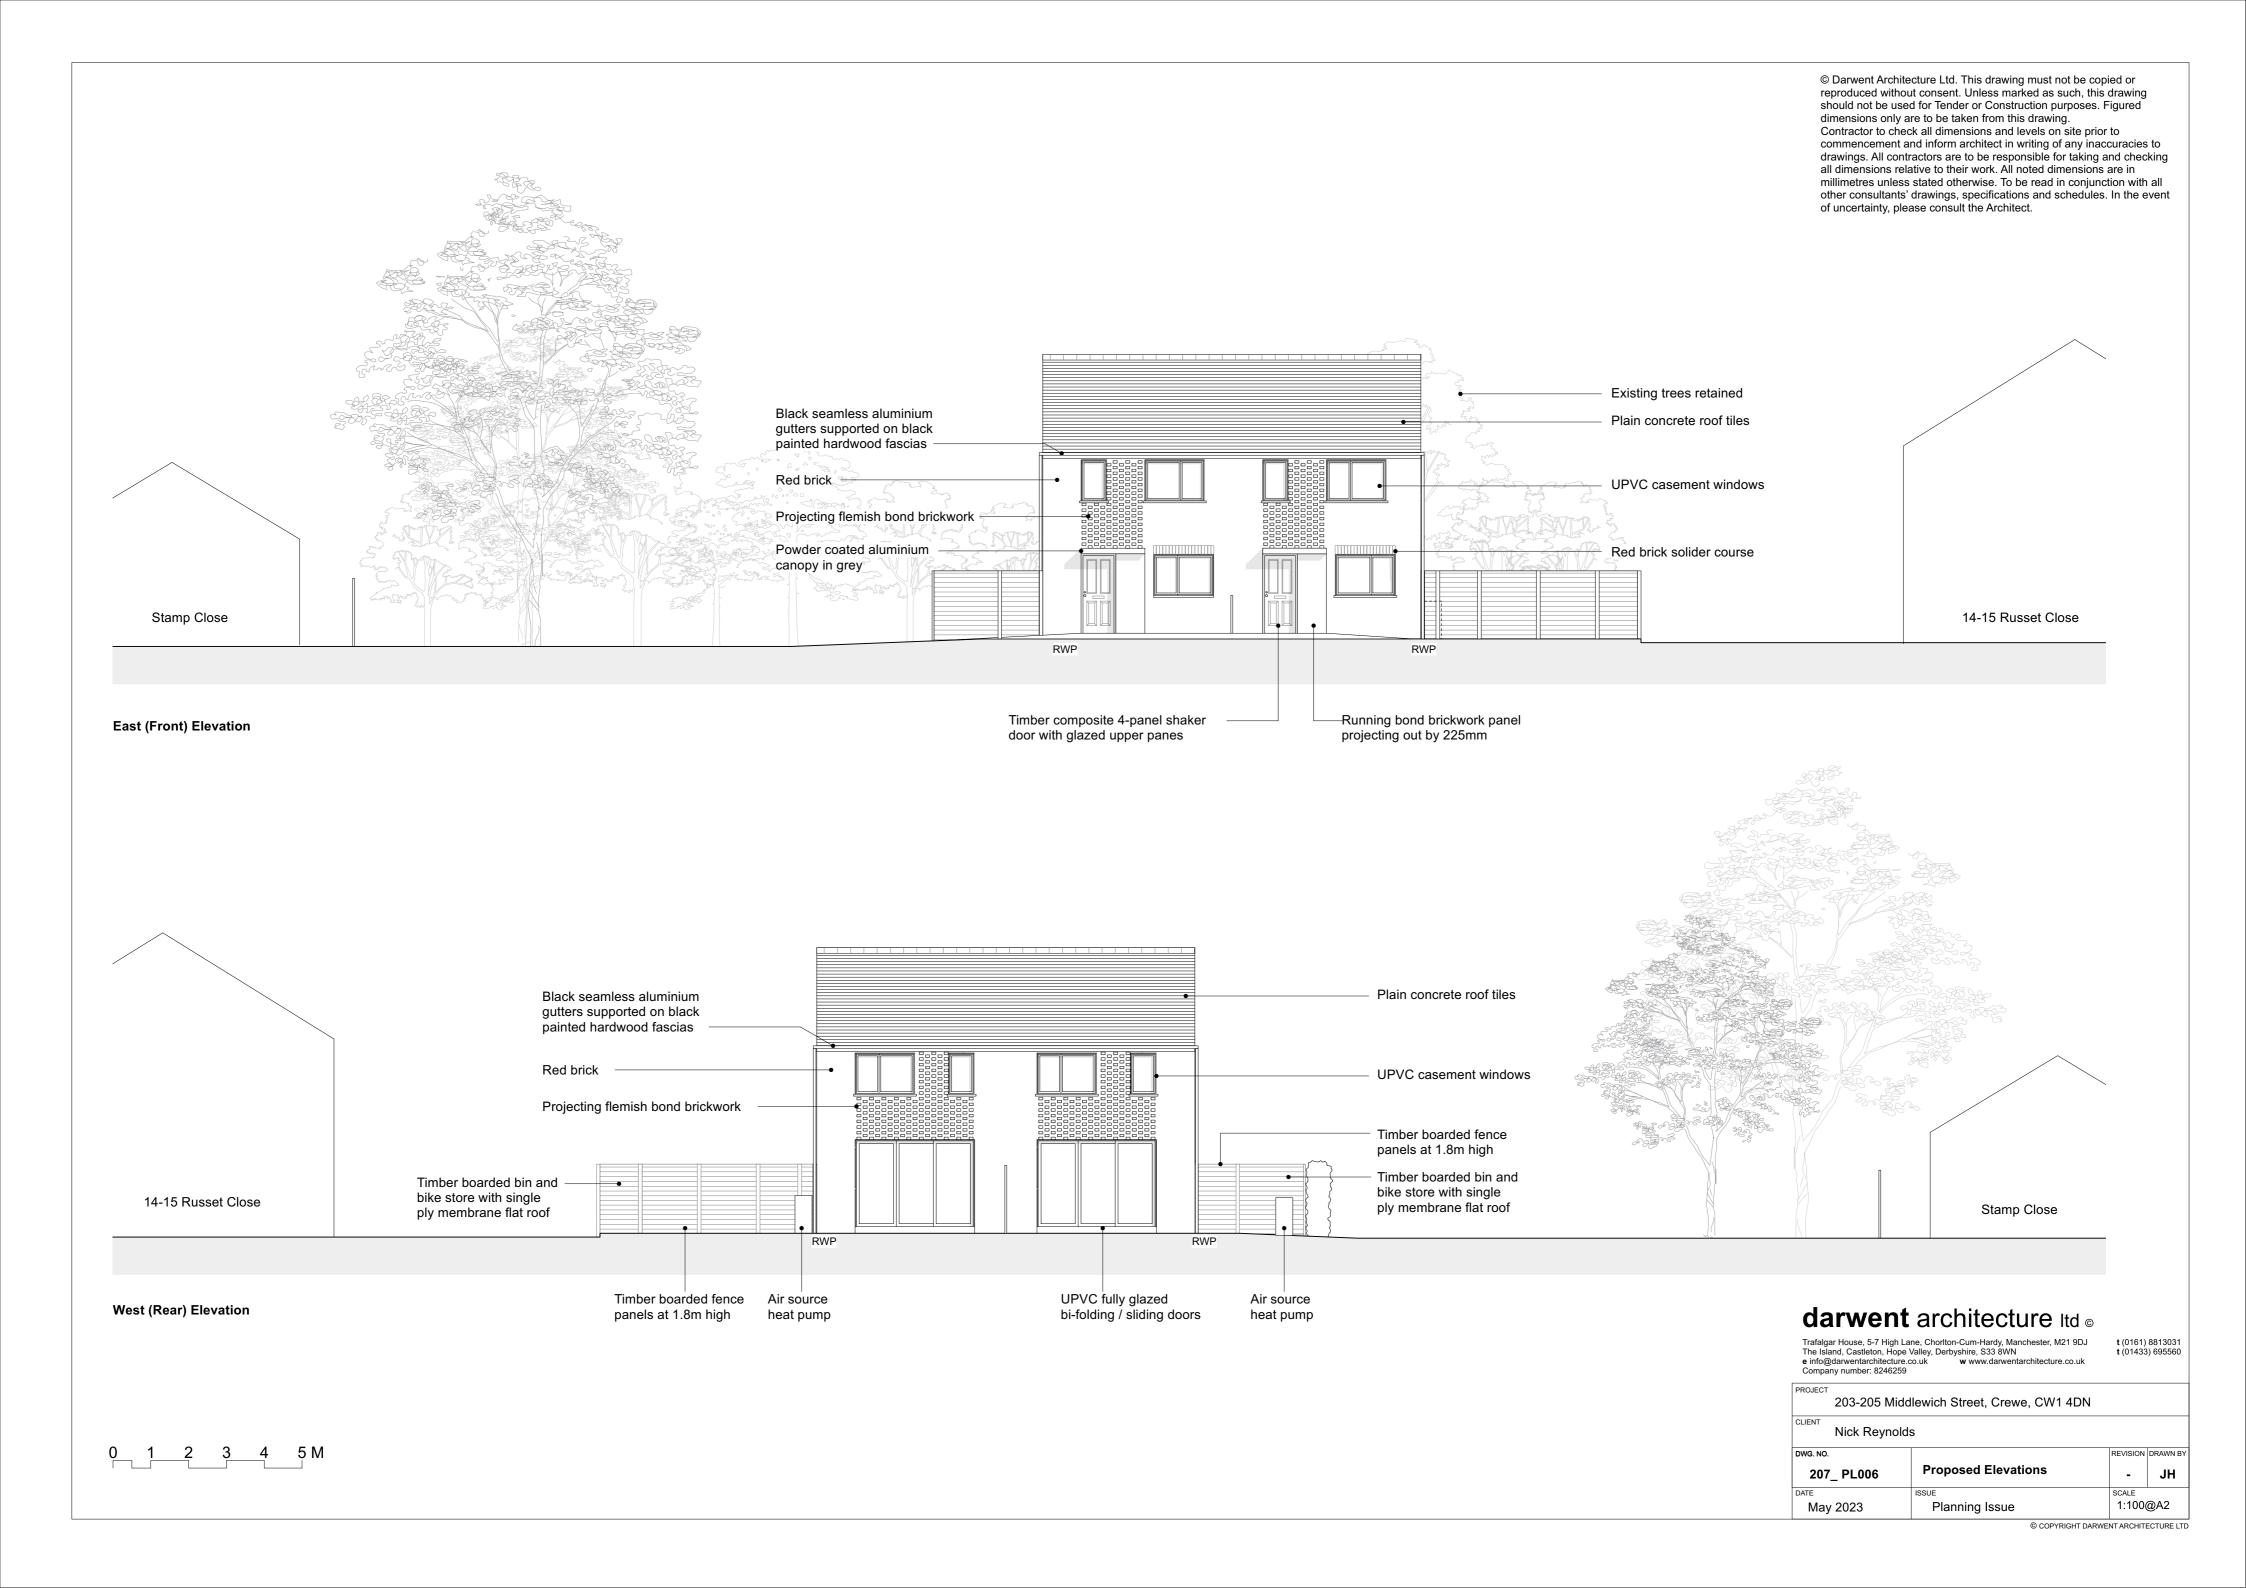

## 23/2158C Land to rear of 203 and 205 MIDDLEWICH STREET CREWE

© Darwent Architecture Ltd. This drawing must not be copied or reproduced without consent. Unless marked as such, this drawing should not be used for Tender or Construction purposes. Figured dimensions only are to be taken from this drawing.

Contractor to check all dimensions and levels on site prior to commencement

Contractor to check all dimensions and levels on site prior to commencement and inform architect in writing of any inaccuracies to drawings. All contractors are to be responsible for taking and checking all dimensions relative to their work. All noted dimensions are in millimetres unless stated otherwise. To be read in conjunction with all other consultants' drawings, specifications and schedules. In the event of uncertainty, please consult the Architect.